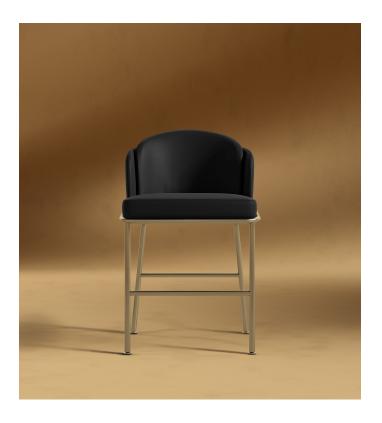

## Angelo Counter Stool

The timeless silhouette of the Angelo Counter Stool exudes luxury within the home. Sleek black powder coated legs wrap around a full and accommodating seat and backrest filled with premium high density cushioning. Angelo's chic ambiance encourages a leisurely and indulgent dining experience, adding to your homes overall aesthetic. Bring Italian inspired design home with this modern piece available in your choice of premium upholstery.