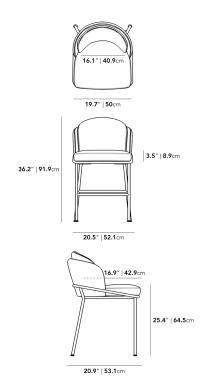

## Dimensions

20.5 in x 20.9 in x 36.2 in (Width x Depth x Height) Seat Height: 25.4 in Seat Depth: 16.9 in All measurements are approximations.

Assembly Instructions Download