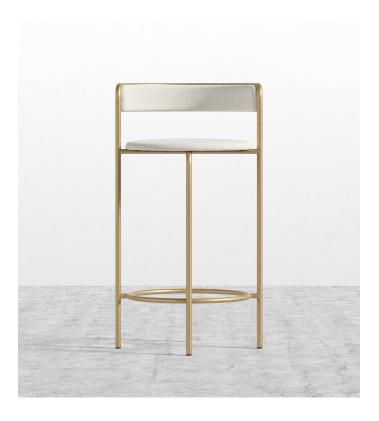

## Ava Barstool

A nod to Italian modernism and the art deco era. The Ava Barstool merges function and form effortlessly. Molded to fit your body, the Ava features a beautifully curved back, sleek brass frame and a plush upholstered seat and backrest. Available in three luxurious fabric options to suit any space, the Ava gives a modern presence to any setting.

## Details

- Solid brass metal frame
- Brushed finish
- Upholstered seat and back
- PU-injected foam cushioning
  Floor protective glides
- Floor protective glidesNo assembly required