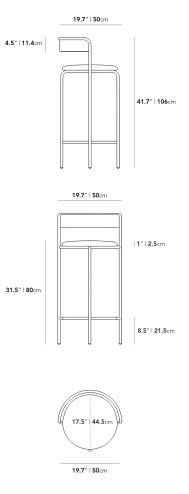

## Dimensions

19.7 in x 19.7 in x 41.7 in (Width x Depth x Height) All measurements are approximations.