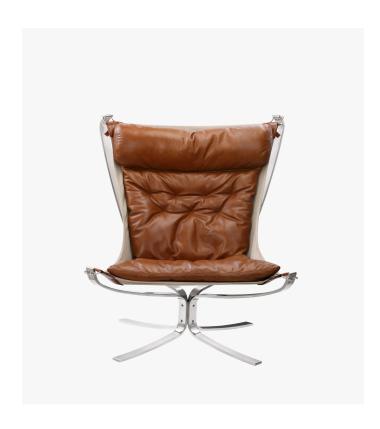

## **Andor Chair**

A chair for the contemporary home. The Andor™s simple design brings out the natural tones of the leather upholstery and canvas backing of this Norweign mid-century modern classic piece. Supported by a polished stainless steel base the Andor Chair offers refined style and comfort to any space. Use alone or pair with the Andor Ottoman for ultimate relaxation.

## Details

This premium Rove Concepts reproduction features:

- Polished stainless steel base Premium leather upholstery
- Canvas seat

This item is not manufactured by or affiliated with the original designer(s) and associated parties.

## Dimensions

31.8 in x 31.5 in x 41.7 in (Width x Depth x Height) Seat Height: 17.72 in All measurements are approximations.