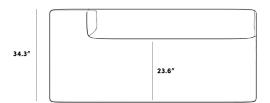

## Dimensions

78.7 in x 34.3 in x 27 in (Width x Depth x Height) Seat Height: 14.6 in Seat Depth: 23.6 in All measurements are approximations.