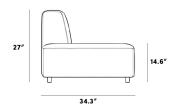

## Dimensions

78.7 in x 34.3 in x 27 in (Width x Depth x Height) Seat Height: 14.6 in Seat Depth: 23.6 in All measurements are approximations.