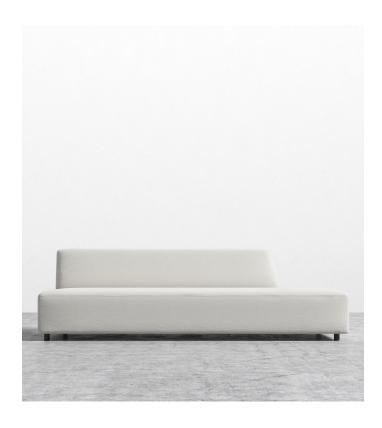

## Mika Armless Open Right 3 Seater

Discover an atmosphere of relaxation and refinement with our Mika Armless Open Right 3 Seater. Featuring distinctive plush angles and linger-worthy seats, wrapped in your choice of fabric the Mika evokes a sense of grace and sophistication. Grounded by the low profile legs our Mika Modular Collection was made for laid-back, inviting entertaining.

## Dimensions

78.7 in x 34.3 in x 27 in (Width x Depth x Height) Seat Height: 14.6 in Seat Depth: 23.6 in All measurements are approximations.