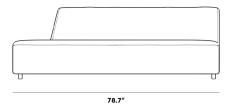

## Dimensions

78.7 in x 34.3 in x 27 in (Width x Depth x Height) Seat Height: 14.6 in Seat Depth: 23.6 in All measurements are approximations.