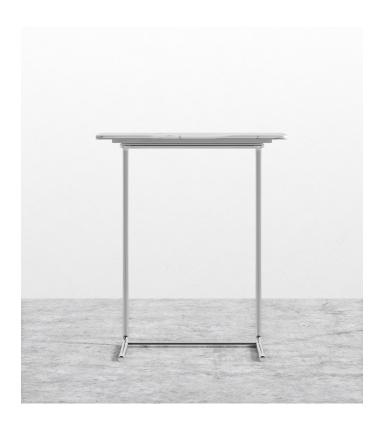

## Evelyn End Table -Rectangular

Bring modern elegance into any outdoor living space with the Evelyn End Table -Rectangle. Featuring a marble top, rounded corners and a sleek metal base; the Evelyn merges form with function, beautifully. Paired with the Evelyn Modular Sectional, the Evelyn End Table can be tucked between the modular seats for an airy, space-saving solution or set to the side as a refined accent table. Available in an outdoor and indoor version.

## Details

- Solid marble top finished with natural wax and polished
- Option of black or chrome metal base
- Markings may vary
- Light assembly required
  This product will be shipped in a wooden crate, tools are recommended for unboxing