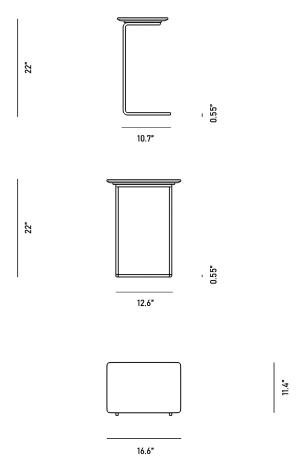

## Dimensions

16.6 in x 11.4 in x 22 in (Width x Depth x Height) All measurements are approximations.