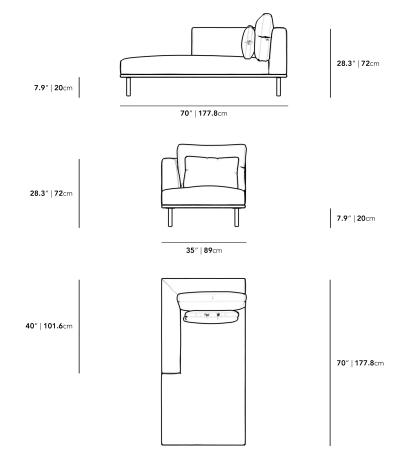

## Dimensions

70 in x 35 in x 28.3 in (Width x Depth x Height) Seat Height: 16.5 in Seat Depth: 62.2 in All measurements are approximations.