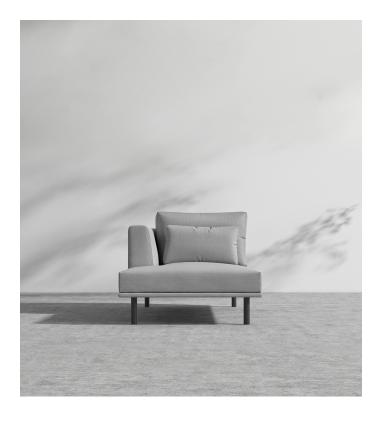

## Evelyn Outdoor Left Arm Chaise

Created with an eye for beautiful details, the Evelyn Outdoor Left Arm Chaise enhances any outdoor lounge space. Set on slender metal legs that elevates Evelyn's contemporary silhouette for an airy, float-like effect. Consisting of fast dry foam wrapped in UV resistant fabric and generously-sized seats, the Evelyn Modular Collection is an elegant and comfortable choice for any outdoor living area.

## Details

- Fast dry foam
- Solid stainless steel legs available in chrome or matte black finish
- UV resistant fabric seat
- Includes two throw cushions and connector
- Available as preset or custom modular configurations
- Firm Feel (Learn more about our sofa firmness here.)
- Assembly required