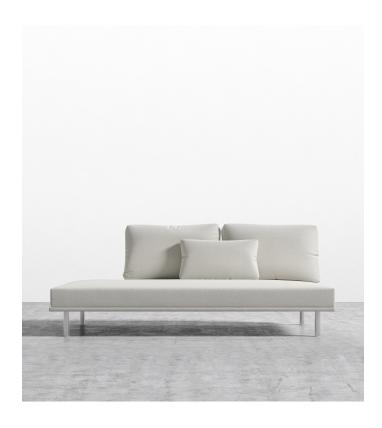

## **Evelyn Armless Open** Left

Created with an eye for beautiful details, the Evelyn Armless enhances any lounge space. Set on slender metal legs that elevates Evelyn's contemporary silhouette for an airy, float-like effect. Consisting of high-density foam and generously-sized seats, the Evelyn Modular Collection is an elegant and comfortable choice for any living area. Same design also available in an outdoor version.

## Details

- High-density foam seat cushions
- Side cushions topped with premium 100% goose feathers
  Solid stainless steel legs available in chrome or matte black finish
- Includes three throw cushions and connector
- Available as preset or custom modular configurations
- Soft Feel (Learn more about our sofa firmness here.)
- Assembly required