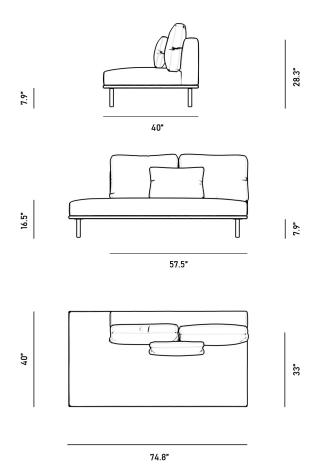

## Dimensions

74.8 in x 40 in x 28.3 in (Width x Depth x Height) Seat Height: 16.5 in Seat Depth: 31.5 in Arm Height: 39.4 in

All measurements are approximations.