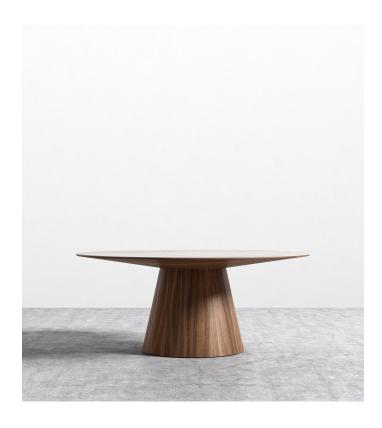

## Winston Dining Table - 60" European Ceramic

The Winston Dining Table has a unique aesthetic, borrowing elements from both the mid-century modern style as well as from contemporary minimalism. Its intentional single pedestal base is uncluttered yet sophisticated in design with a clean Scandinavian inspired top in gorgeous marble look ceramic. Smaller 47" size or white lacquer top also available.

## Details

- European ceramic top Smooth American walnut veneer
- California Phase 2 Compliant MDF
- Generously beveled edge
- Width of base is 27.6"
- Light assembly required
- This product will be shipped in a wooden crate, tools are recommended for unboxing