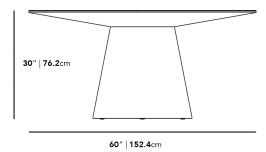

## Dimensions

60 in x 60 in x 30 in (Width x Depth x Height) All measurements are approximations.

**Assembly Instructions** Download