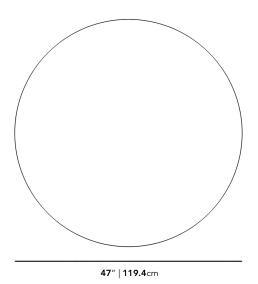

## Dimensions

47 in x 47 in x 30 in (Width x Depth x Height) All measurements are approximations.

**Assembly Instructions** Download