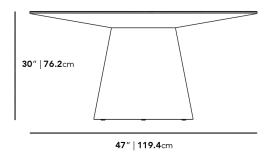

## Dimensions

47 in x 47 in x 30 in (Width x Depth x Height) All measurements are approximations.

**Assembly Instructions** Download