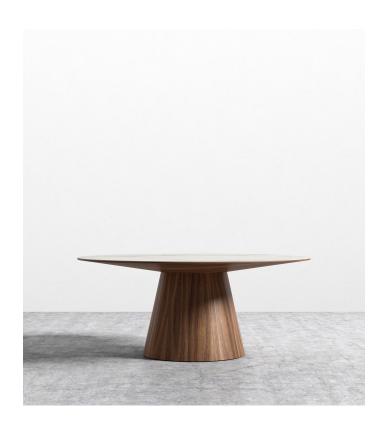

## Winston Dining Table - 47" European Ceramic

The Winston Dining Table has a unique aesthetic, borrowing elements from both the mid-century modern style as well as from contemporary minimalism. Its intentional single pedestal base is uncluttered yet sophisticated in design with a clean Scandinavian inspired top in gorgeous marble look ceramic. Larger 60" size or white lacquer top also available.

## Details

- European ceramic top Smooth American walnut veneer
- California Phase 2 Compliant MDF
- Generously beveled edge
- Width of base is 21.7"
- Light assembly required
- This product will be shipped in a wooden crate, tools are recommended for unboxing