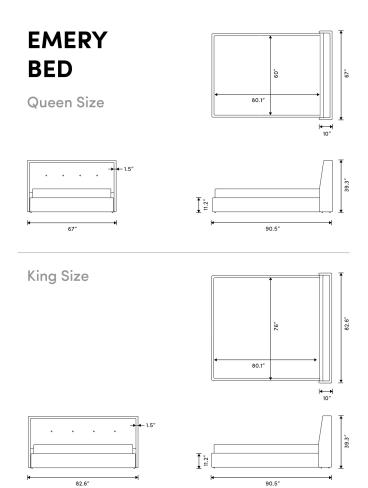

## Dimensions

67 in x 88.5 in x 39 in (Width x Depth x Height) All measurements are approximations.

Assembly Instructions Download

82.6"

<sup>\*</sup>Mattress shown in images is 12" thick