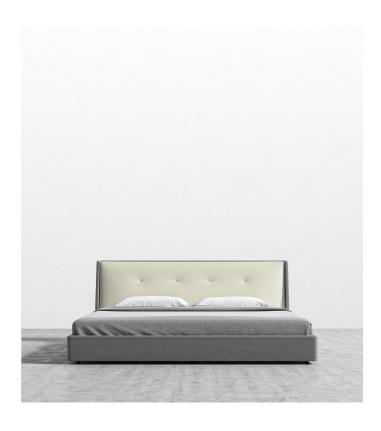

## **Emery Bed**

An intriguing design with notable details, the Emery Bed captures an opulent ambience. The luxurious upholstered tufted headboard makes for a contemporary modern statement while the low legs elevate the Emery for a feeling of unparalleled tranquility.

## Details

- Fir and polywood frame California Phase 2 Compliant MDF Standard quality framing is secured with strong metal brackets European flexible slat system included
- Upholstered frame
- Headboard base upholstered in PU leather
- Headboard wrapped in fiber and foam cushioning
- Molded plastic legs
- Assembly required