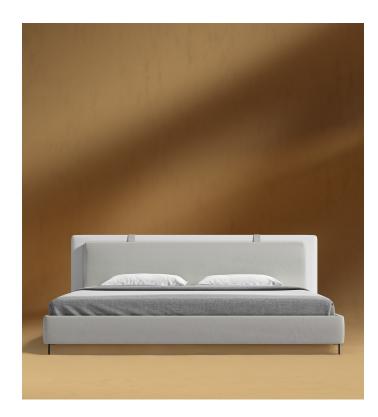

## Abigail Bed

The Abigail Bed pulls you in with its soft simplicity and charming frame. Its richness in both materials and design is showcased in the lavish headboard upholstered in a vegan leather. Upholstered with grandiose details, the Abigail is a perfect centerpiece while establishing tranquility in the room, as the minimalist design delivers sophistication to every corner.

## Dimensions

73.5 in x 86.7 in x 39.5 in (Width x Depth x Height)

**Additional Dimensions** 

88.1 in x 86.7 in x 39.5 in - (King Bed Size, Messina Beige Messina Felt, Verona Cream Accent Color)

All measurements are approximations.