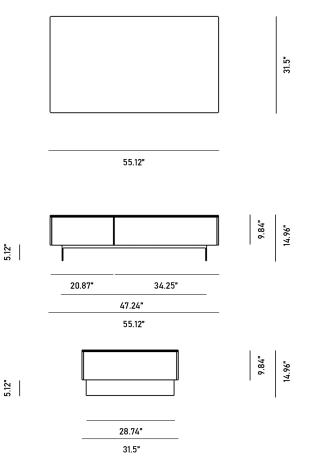

## Details

- Choose from black or white marble top
- Smooth American walnut veneer
- California 2 Compliant MDF .
- Polished gold metal detailing •
- Italian-engineered soft-close drawers; grey and walnut veneer fronts •
- Black powder coated solid metal base
- Drawer Dimensions: 20.87" x 28.74 x 9.84" .
- .
- 34.25" x 28.74 x 9.84" .
- . Light assembly required

## Dimensions

55.12 in x 31.5 in x 14.96 in (Width x Depth x Height) All measurements are approximations.