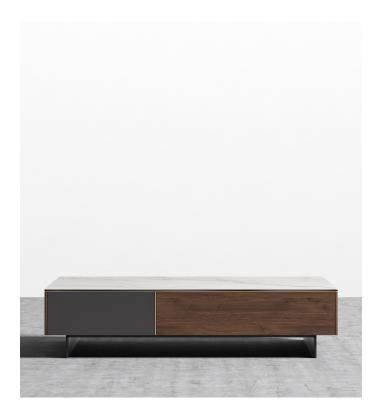

## Augustus Coffee Table

The Augustus collection anchors any space with its soft tones. The luxurious marble top is grounded with a black solid metal base. Featuring a sumptuously warm walnut veneer, delicate detailing and modern dark drawer fronts; the Augustus will add a touch of timeless elegance to any room.

## Details

- Choose from black or white marble top
- Smooth American walnut veneer
- California 2 Compliant MDF .
- Polished gold metal detailing •
- Italian-engineered soft-close drawers; grey and walnut veneer fronts •
- Black powder coated solid metal base
- Drawer Dimensions: 20.87" x 28.74 x 9.84" .
- .
- 34.25" x 28.74 x 9.84" .
- . Light assembly required