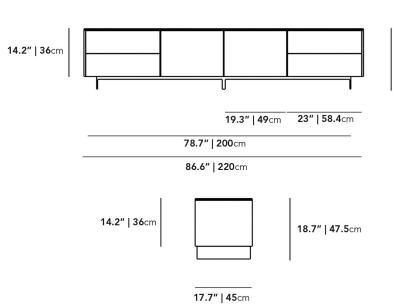

## Dimensions

86.6 in x 17.7 in x 18.7 in (Width x Depth x Height) All measurements are approximations.

Assembly Instructions Download

17.

86.6" | 220cm

18.