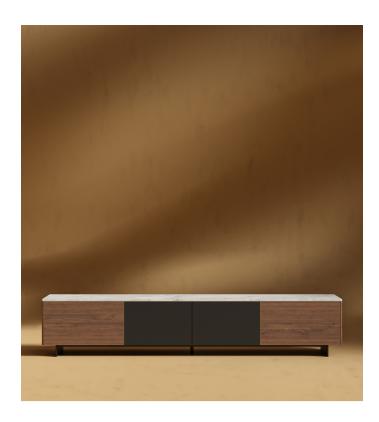

## Augustus TV Stand

The Augustus Collection anchors any space with its soft tones. The luxurious marble top is grounded with a black solid metal base. Featuring a sumptuously warm walnut veneer, delicate detailing and modern dark cabinet fronts; the Augustus will add a touch of timeless elegance to any space.

## Details

- White or black marble top
- Smooth American walnut veneer
- California 2 Compliant MDF
- Polished metal detailing
- Soft-close engineered drawers and cabinets; grey and walnut veneer
- fronts
- Black powder coated solid metal base
- · Light assembly required
- •