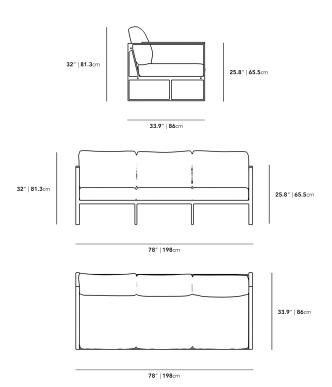

## Dimensions

78 in x 32 in x 33.9 in (Width x Depth x Height) All measurements are approximations.

Assembly Instructions Download