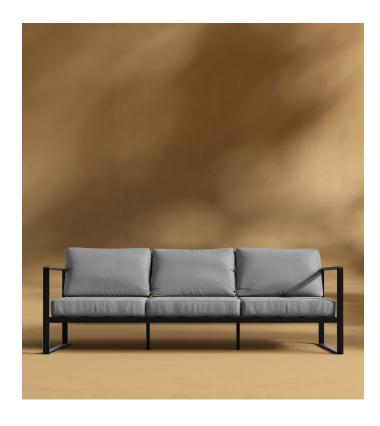

## Louis Outdoor Sofa

Dressed in structured lines and a durable black powder coated frame, the Louis Outdoor Sofa embodies relaxed, coastal-inspired expressions. Designed with comfort and durability in mind, the Louis collection features fast dry foam cushions in cool toned UV resistant fabric and teak wood accents; perfect for turning any outdoor space into a modern sanctuary.

## Details

- High performance aluminum frame
- Black fade resistant powder coated finish
- Fast dry foam cushion
- UV resistant fabric
- Removable cushions
- Teak wood armrests
  Firm Feel (Learn more about our sofa firmness here.)
- Assembly is required
- We recommend our custom-fit outdoor covers (sold separately) to protect and ensure lasting durability for years of use. Find more information here.