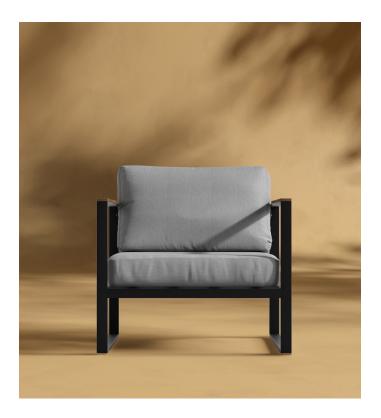

## Louis Outdoor Armchair

Dressed in structured lines and a durable black powder coated frame, the Louis Outdoor Armchair embodies relaxed, coastal-inspired expressions. Designed with comfort and durability in mind, the Louis collection features fast dry foam cushions in cool toned UV resistant fabric and teak wood accents; perfect for turning any outdoor space into a modern sanctuary.

## Details

- High performance aluminum frame
- Black fade resistant powder coated finish
- Fast dry foam cushion
- UV resistant fabric
- Removable cushions
- Teak wood armrests
- Firm Feel (Learn more about our sofa firmness here.)
- Assembly is required
- •