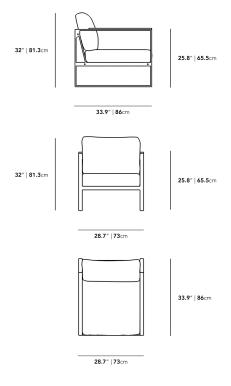

## Dimensions

28.7 in x 33.9 in x 32 in (Width x Depth x Height) All measurements are approximations.

Assembly Instructions Download