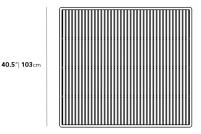

## Dimensions

40.5 in x 40.5 in x 10 in (Width x Depth x Height) All measurements are approximations.

Assembly Instructions Download