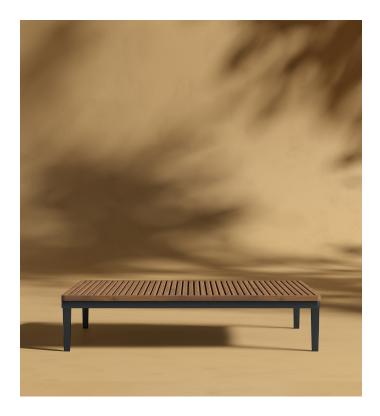

## Francis Outdoor End Table

Incorporate modern simplicity into any outdoor living space with our Francis Modular collection. Made of high performance materials and a teak slat styled table; the Francis End Table is perfect for relaxing with a book or a glass of wine on a calm summer night. Use alone as an end table or incorporate with other modules, the Francis is flexible for any space.

## Details

- High performance aluminium frame
- Black fade resistant powder coated finish
- Teak wood
- Light assembly required

Teak wood is a perfect material for the outdoors. While it is highly durable and low-maintenance, teak wood will patina over time and will need to be maintained to preserve the golden tone. Visit our product care video for regular maintenance care.