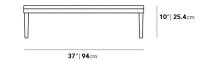

## Dimensions

40.5 in x 40.5 in x 10 in (Width x Depth x Height) All measurements are approximations.

Assembly Instructions Download