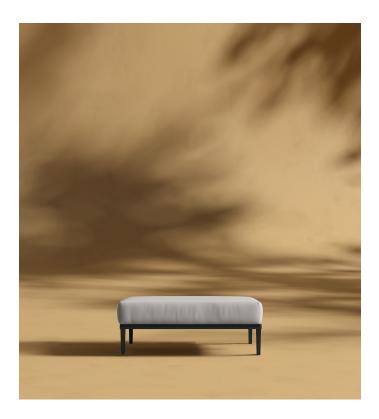

## Francis Outdoor Ottoman

Incorporate modern simplicity into any outdoor living space with our Francis Modular collection. Made of high performance materials and plush fabrics; the Francis Ottoman is perfect for relaxing with a book or a glass of wine on a calm summer night. Use alone as an additional seat or incorporate with other modules, the Francis is flexible for any space.

## Details

- High performance aluminium frame
- Black fade resistant powder coated finish
- UV resistant fabric seat
- Firm Feel (Learn more about our sofa firmness here.)
- Light assembly required
- We recommend our custom-fit outdoor covers (sold separately) to protect and ensure lasting durability for years of use. Find more information here.

## Dimensions

38 in x 29.5 in x 16 in (Width x Depth x Height) All measurements are approximations.

Assembly Instructions Download

**29.5**″ | **75**cm

38" | 96.5cm