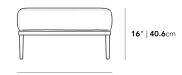

## Dimensions

38 in x 29.5 in x 16 in (Width x Depth x Height) All measurements are approximations.

Assembly Instructions Download

**29.5**″ | **75**cm

38" | 96.5cm