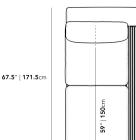

## Dimensions

65.7 in x 40.9 in x 24.8 in (Width x Depth x Height) All measurements are approximations.

Assembly Instructions Download