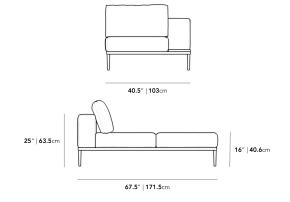

## Dimensions

65.7 in x 40.9 in x 24.8 in (Width x Depth x Height) All measurements are approximations.

Assembly Instructions Download