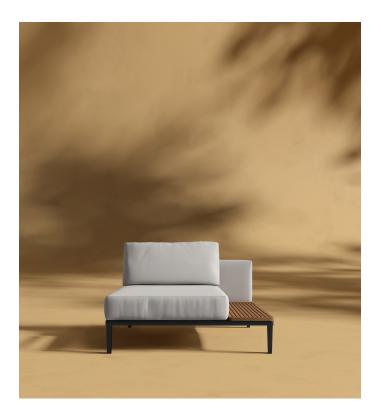

## Francis Outdoor Right Chaise

Incorporate modern simplicity into any outdoor living space with our Francis Modular collection. Made of high performance materials and a built-in teak slat styled table; the Francis Right Chaise is perfect for relaxing with a book or a glass of wine on a calm summer night. Use alone as an armless sofa or incorporate with other modules, the Francis is flexible for any space.

## Dimensions

65.7 in x 40.9 in x 24.8 in (Width x Depth x Height) All measurements are approximations.

Assembly Instructions Download