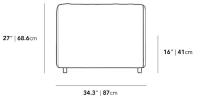

## Dimensions

68.5 in x 34.3 in x 27 in (Width x Depth x Height) All measurements are approximations.

68.5" | 174cm

34.3" | 87cm