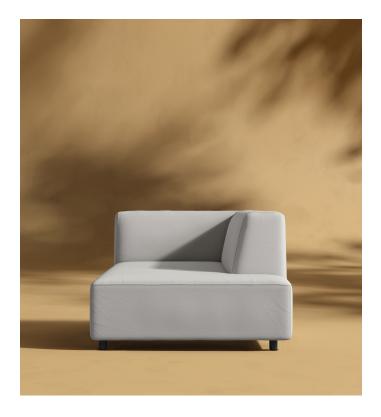

## Mika Outdoor Right Arm Chaise

Discover an atmosphere of relaxation and refinement with our Mika Outdoor Right Arm Chaise. Featuring distinctive plush angles and linger-worthy seats, wrapped in UV resistant fabric the Mika evokes a sense of grace and sophistication. Grounded by low profile legs, our Mika Modular Collection was made for laid-back, inviting entertaining.

## Details

- Fast dry foam
- High performance aluminum frame
- Fade resistant black powder coated finish Waterproof UV resistant fabric seat
- Firm Feel (Learn more about our sofa firmness here.)
- Legs require light assembly
- We recommend our custom-fit outdoor covers (sold separately) to protect and ensure lasting durability for years of use. Find more information here.