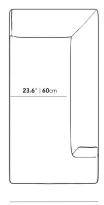

## Dimensions

68.5 in x 34.3 in x 27 in (Width x Depth x Height) All measurements are approximations.

68.5" | 174cm

34.3" | 87cm