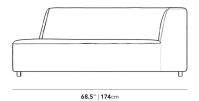

## Dimensions

68.5 in x 34.3 in x 27 in (Width x Depth x Height) All measurements are approximations.