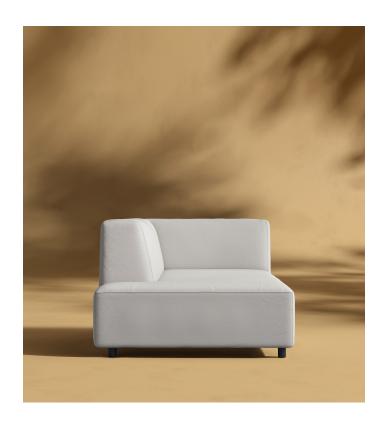

## Mika Outdoor Left Arm Chaise

Discover an atmosphere of relaxation and refinement with our Mika Outdoor Left Arm Chaise. Featuring distinctive plush angles and linger-worthy seats, wrapped in UV resistant fabric the Mika evokes a sense of grace and sophistication. Grounded by low profile legs, our Mika Modular Collection was made for laid-back, inviting entertaining.

## Dimensions

68.5 in x 34.3 in x 27 in (Width x Depth x Height) All measurements are approximations.