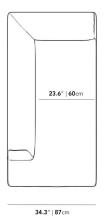

## Dimensions

68.5 in x 34.3 in x 27 in (Width x Depth x Height) All measurements are approximations.