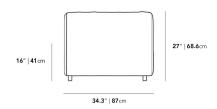

## Dimensions

68.5 in x 34.3 in x 27 in (Width x Depth x Height) All measurements are approximations.