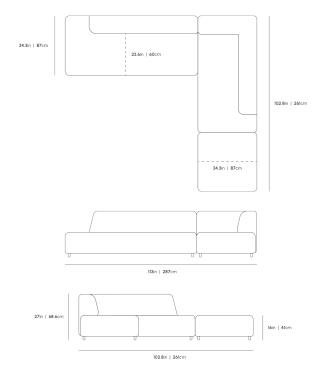

## Dimensions

113 in x 102.8 in x 27 in (Width x Depth x Height) All measurements are approximations.