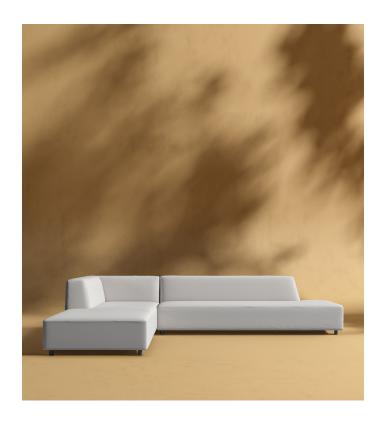

## Mika Outdoor Modular Sectional

Discover an atmosphere of relaxation and refinement with our Mika Outdoor Modular Sectional. Featuring distinctive plush angles and linger-worthy seats, wrapped in UV resistant fabric the Mika evokes a sense of grace and sophistication. Grounded by low profile metal legs, our Mika Modular Collection was made for laid-back, inviting entertaining.

## Details

- Fast dry foam
- High performance aluminum frame
- Fade resistant black powder coated finish Waterproof UV resistant fabric seat
- Includes one ottoman, one chaise and one 3-seater piece
- Available as preset or custom modular configurations
- Firm Feel (Learn more about our sofa firmness here.)
- Legs require light assembly
- Connectors not included/compatible for this collection