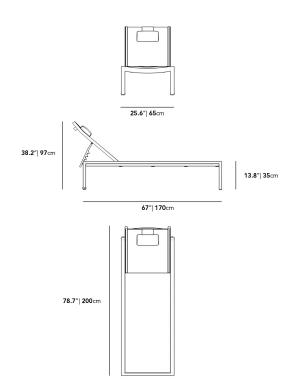

## Dimensions

25.5 in x 78.75 in x 37 in (Width x Depth x Height) All measurements are approximations.

Assembly Instructions Download