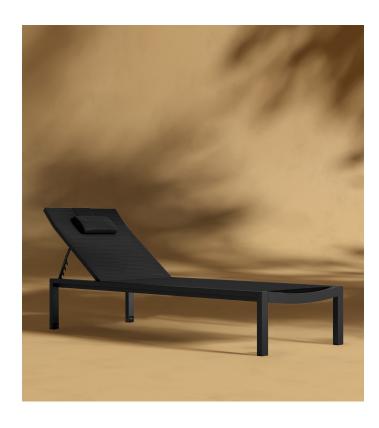

## Spencer Outdoor Lounger

Rest easy in the Spencer Lounge Chair, featuring a plush head cushion and three adjustable positions for effortless relaxation. Finished with UV resistant fabric and a fade resistant powder coated metal frame, the Spencer Lounge Chair elevates any outdoor living space.

## Details

- High performance aluminium frame
- Fade resistant powder coated finish
- UV resistant fabric seat
- Head cushion included
- Adjustable to three positions
- Available in two colors