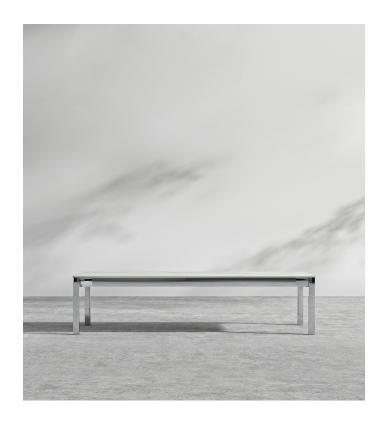

## Mika Outdoor Coffee Table

Both substantial yet sophisticated, the Mika Coffee Table is a modern take on the traditional outdoor coffee table. Featuring a white marble look ceramic top supported by clear tempered glass and stainless steel legs; the Mika is quintessential to creating tranquility in any outdoor living space. Combine with the Mika Modular collection for the ultimate outdoor living space.

See the entire Outdoor Mika Collection here.

Pair with the Mika Outdoor Modular Sectional here.

## Details

- European ceramic top and clear tempered glass underneath
- Stainless steel legs
- Chrome finish
- Light assembly required
- This product will be shipped in a wooden crate, tools are recommended for unboxing