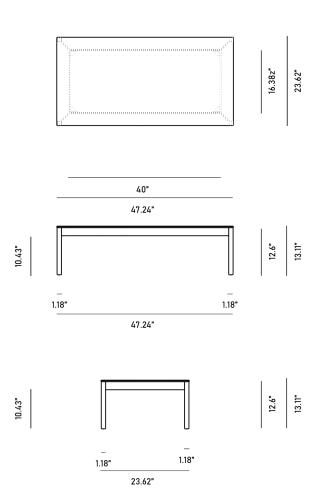

## Dimensions

47.24 in x 23.62 in x 13.11 in (Width x Depth x Height) All measurements are approximations.