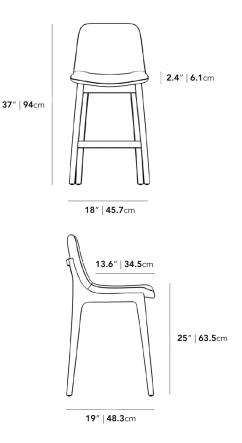

## Details

- Solid ash wood frame available in a walnut stain
- High density foam cushioning

Seat height is 25"

•

Please note this design includes a removable metal tag. Exercise caution when removing the tags, as the adhesive may be harder to remove on wood surfaces.

## Dimensions

18 in x 19 in x 36.4 in (Width x Depth x Height) Seat Height: 25 in All measurements are approximations.