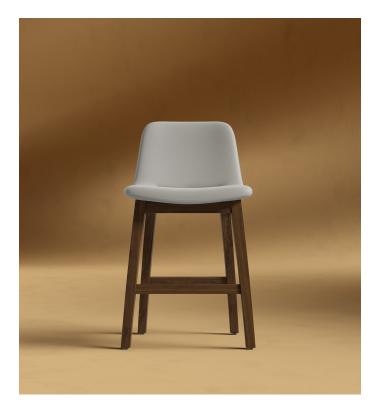

## **Aubrey Counter Stool**

The classic Aubrey Counter Stool is inspired by the ever-popular Aubrey Armchair and Side Chair, bringing the same level of elegance to the modern home. Inspired by sophisticated Italian design, this chair is nicely curved to shape and hold your body in natural comfort. Stylishly made with the choice of fabric or vegan leather upholstery, these sustainable materials makes Aubrey animal friendly and more durable than the average chair.

## Details

- Solid ash wood frame available in a walnut stain
- High density foam cushioning

Seat height is 25"

•

Please note this design includes a removable metal tag. Exercise caution when removing the tags, as the adhesive may be harder to remove on wood surfaces.