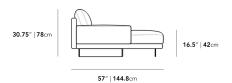

## Dimensions

132.5 in x 57 in x 30.75 in (Width x Depth x Height) All measurements are approximations.

Assembly Instructions Download