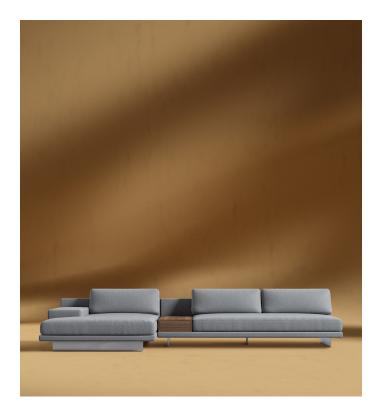

## **Dresden Sectional Sofa**

Compelling in its simple yet cutting edge style, the Dresden modular collection is a bold take on contemporary design. The sleek, low profile frame is met with grand cloud-like seat cushions to create the statement making structure. The Dresden also balances the expansive seating with an interchangeable side table insert that is offered in walnut, ash, marble, and white lacquer finishes. Grounded on cast stainless steel legs with an elegant brushed finish, this piece's thoughtful composition demonstrates an exceptional opportunity for modern luxury in your home.

## Dimensions

132.5 in x 57 in x 30.75 in (Width x Depth x Height) All measurements are approximations.

Assembly Instructions Download