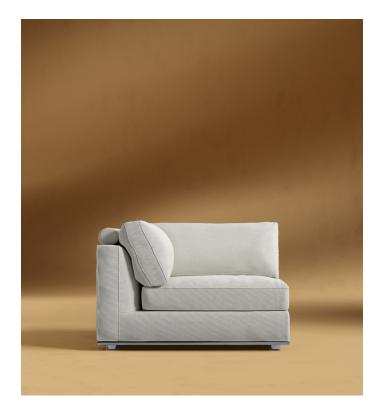

## Milo Corner

The sleek and flat profile of the Milo Modular Sectional marries sophisticated style with casual comfort. Milo™s subtle curves add visual elegance while delivering plush and stable support for the spacious seating. Milo is a modular design that can be customized to a configuration that fits your unique space. Much like the grandeur of Italian design, Milo is especially suited for large luxury spaces as each sectional piece is formed with more width than the average sofa, providing an overall grander feel for your home. Enjoy our preset configuration or speak to a sales representative about designing your own custom configuration.

## Dimensions

40 in x 40 in x 31.5 in (Width x Depth x Height) Seat Height: 17.7 in Seat Depth: 25.2 in Arm Height: 25 in All measurements are approximations.

7

17.7" 45cm

40" | 101.6cm

40" | 101.6cm

40" | 101.6cm