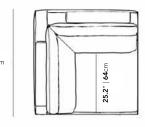

## Dimensions

40 in x 40 in x 31.5 in (Width x Depth x Height) Seat Height: 17.7 in Seat Depth: 25.2 in Arm Height: 25 in All measurements are approximations.

7

17.7" 45cm

40" | 101.6cm

40" | 101.6cm

40" | 101.6cm