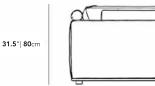

## Dimensions

40 in x 40 in x 31.5 in (Width x Depth x Height) Seat Height: 17.7 in Seat Depth: 25.2 in Arm Height: 25 in All measurements are approximations.

7

17.7" 45cm

40" | 101.6cm

40" | 101.6cm

40" | 101.6cm