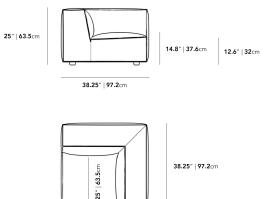

## Dimensions

38.25 in x 38.25 in x 25 in (Width x Depth x Height) Seat Height: 15 in All measurements are approximations.

38.25" | 97.2cm