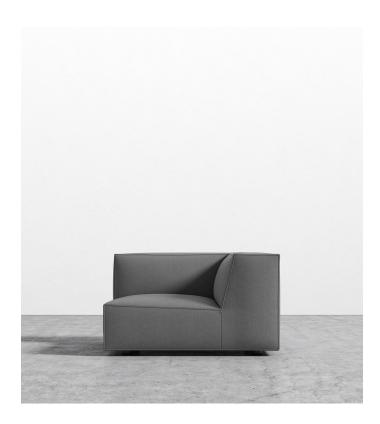

## Porter Corner

Porter Corner is a simple structured seat with boxy flare and a low-set profile. Square arm rests are made like a side table, while an elevated back rest provides ample lean-back support. High-density foam cushioning is nicely rounded and perfectly firm. Detailed pipe stitching around the edges finishes the modern design that can be combined with other Porter Modular pieces to create your perfect sectional.