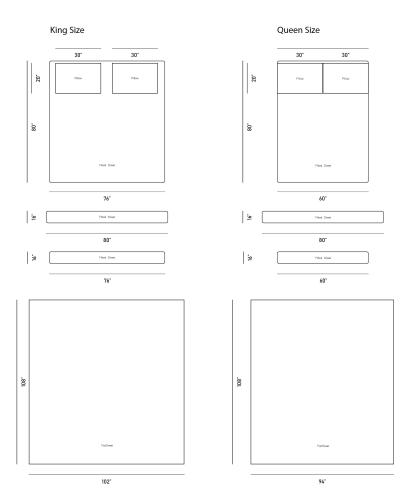

## Dimensions

86 in x 0 in x 90 in (Width x Depth x Height) All measurements are approximations.