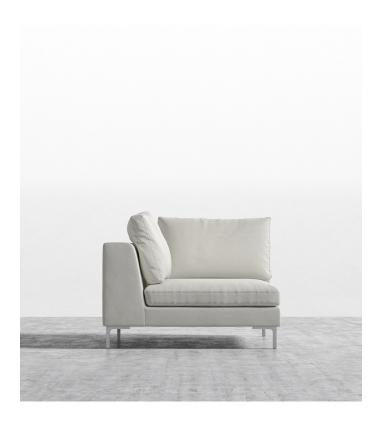

## **Hugo Corner**

This head turning symmetrical corner seat blends traditional style and comfort with modern industrial technique. Use on its own or combine with other pieces from the Hugo Collection for a stunning assembly. With generous width and seat depth, the delicate but strong supportive legs create the illusion of floating. Unwinding with Hugo will surely bring you up to cloud nine.

## Details

- Kiln-dried hardwood frame with doweled joints and reinforced corner blocks
- Soft-padded frame made with polyurethane foam wrapped in polyester fiber
- 8 gauge sinuous spring construction
- $^{\circ}$   $\,$  3 layer high-density foam cushioning topped with premium 100% goose feathers
- Includes 2 throw cushions and connector
- Slanted backrest on both sides
- Solid stainless steel legs available in chrome, matte black, or rose gold finish
- Medium-Firm Feel (Learn more about our sofa firmness here.)
- Light assembly required. Only legs are detached for your convenience