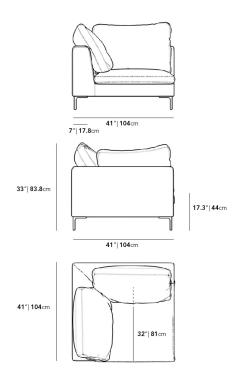

## Dimensions

41 in x 41 in x 33 in (Width x Depth x Height) All measurements are approximations.