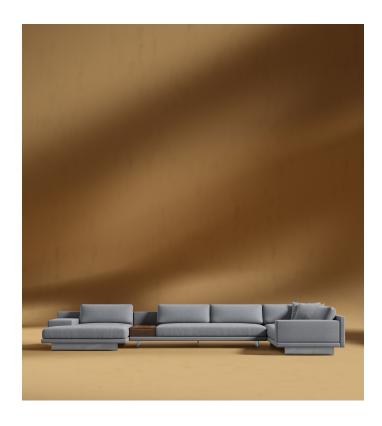

## Dresden Modular Sectional

Compelling in its simple yet cutting edge style, the Dresden modular collection is a bold take on contemporary design. The sleek, low profile frame is met with grand cloud-like seat cushions to create the statement making structure. The Dresden also balances the expansive seating with an interchangeable side table insert that is offered in walnut, natural, and white lacquer finishes. Grounded on cast stainless steel legs with an elegant brushed finish, this piece's thoughtful composition demonstrates an exceptional opportunity for modern luxury in your home.

## Details

- Kiln-dried hardwood frame with doweled joints and reinforced corner blocks
- Soft-padded frame made with polyurethane foam wrapped in polyester fiber
- 8 gauge sinuous spring construction
- 3 layer high-density foam cushioning topped with premium 100% goose feathers
- Low profile solid stainless steel legs
- Includes 1 chaise with armrest, 1 armless sofa, 1 walnut storage table, and 1 sofa
- Storage table in walnut veneer with push to open drawer (additional color options sold separately)
- 2 throw pillows included
- Available as preset or custom modular configurations
- Armrest and side table can be attached interchangeably
- Soft Feel (Learn more about our sofa firmness here.)
- Legs require light assembly
- To join the modular pieces together please use the connector pieces that are included
- \*Assembly is optional as the Dresden Side Table is weighted and will remain in place without having to secure with screws