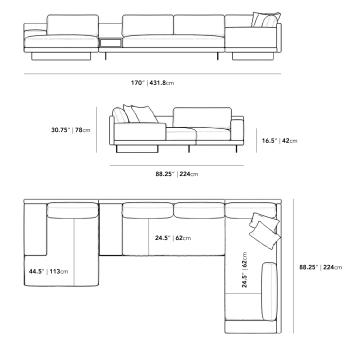

## Dimensions

170 in x 88.25 in x 30.75 in (Width x Depth x Height)

Seat Height: 16.5 in Seat Depth: 24.4 in Arm Height: 24 in

All measurements are approximations.

Assembly Instructions Download