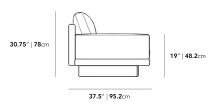

## Dimensions

83 in x 37.5 in x 30.75 in (Width x Depth x Height) Seat Height: 16.5 in Seat Depth: 24.5 in

All measurements are approximations.

Assembly Instructions Download