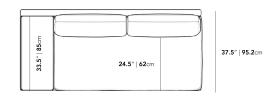

## Dimensions

83 in x 37.5 in x 30.75 in (Width x Depth x Height) Seat Height: 16.5 in Seat Depth: 24.5 in

All measurements are approximations.

Assembly Instructions Download