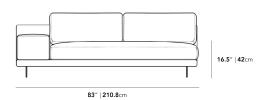

## Dimensions

83 in x 37.5 in x 30.75 in (Width x Depth x Height) Seat Height: 16.5 in Seat Depth: 24.5 in

All measurements are approximations.

Assembly Instructions Download