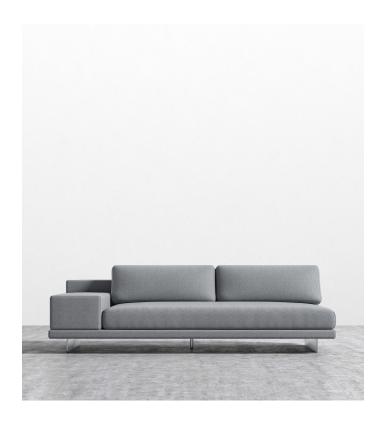

## Dresden Armless Sofa with Armrest - Clearance

Compelling in its simple yet cutting edge style, the Dresden modular collection is a bold take on contemporary design. The sleek, low profile frame is met with grand cloud-like seat cushions to create the statement making structure. The Dresden also balances the expansive seating with an interchangeable side table insert that is offered in walnut, natural, and white lacquer finishes. Grounded on cast stainless steel legs with an elegant brushed finish, this piece's thoughtful composition demonstrates an exceptional opportunity for modern luxury in your home.

## Details

- Kiln-dried hardwood frame with doweled joints and reinforced corner blocks
- Soft-padded frame made with polyurethane foam wrapped in polyester fiber
- 8 gauge sinuous spring construction
- 3 layer high-density foam cushioning topped with premium 100% goose feathers
- Low profile solid stainless steel legs
- Available as preset or custom modular configurations
- Armrest and side table can be attached interchangeably on either end of this piece
- Soft Feel (Learn more about our sofa firmness here.)