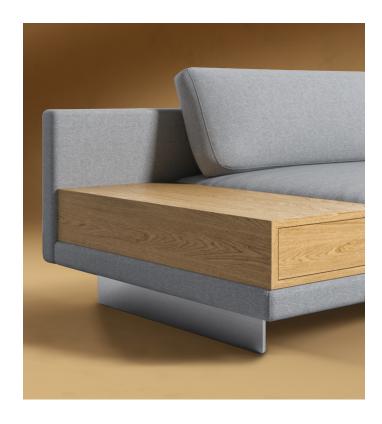

## Dresden Side Table - S

Compelling in its simple yet cutting edge style, the Dresden modular collection is a bold take on contemporary design. The Dresden balances the expansive seating with an interchangeable side table insert that is offered in walnut, natural, white lacquer, and marble finishes.

## Details

- Choose from walnut, ash, white lacquer, or marble options Push to open drawer for functional storage
- Drawer on marble options not included
- Armrest and side table can be attached interchangeably
- Light assembly required
- Marble options will be shipped in a wooden crate, tools are recommended for unboxing