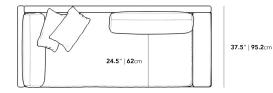

## Dimensions

88.25 in x 37.5 in x 30.75 in (Width x Depth x Height) Seat Height: 16.5 in Seat Depth: 24.5 in All measurements are approximations.

Assembly Instructions Download

88.25" | 224cm