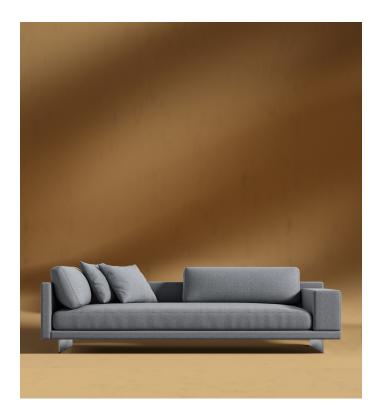

## Dresden Right Arm Sofa -Clearance

Compelling in its simple yet cutting edge style, the Dresden modular collection is a bold take on contemporary design. The sleek, low profile frame is met with grand cloud-like seat cushions to create the statement making structure. The Dresden also balances the expansive seating with an interchangeable side table insert that is offered in walnut, natural, and white lacquer finishes. Grounded on cast stainless steel legs with an elegant brushed finish, this piece's thoughtful composition demonstrates an exceptional opportunity for modern luxury in your home.

## Details

Kiln-dried hardwood frame with doweled joints and reinforced corner blocks

- Soft-padded frame made with polyurethane foam wrapped in polyester fiber
- 8 gauge sinuous spring construction
- 3 layer high-density foam cushioning topped with premium 100% goose feathers
- Low profile solid stainless steel legs
  Available as proset or sustem moduli
- Available as preset or custom modular configurations
- 2 throw pillows sold separately
  Medium Feel (Learn more about our sofa firmness here.)
- Legs require light assembly
- To join the modular pieces together please use the connector pieces that are included