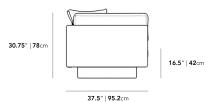

## Dimensions

88.25 in x 37.5 in x 30.75 in (Width x Depth x Height) Seat Height: 16.5 in Seat Depth: 24.5 in All measurements are approximations.

Assembly Instructions Download

88.25" | 224cm