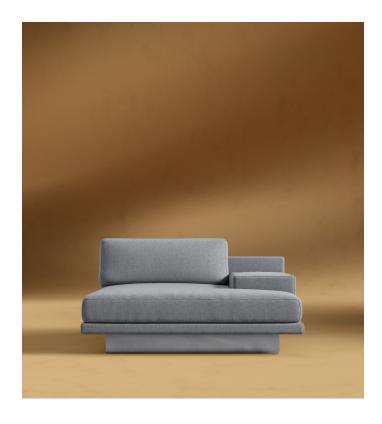

## Dresden Right Chaise with Armrest - Clearance

Compelling in its simple yet cutting edge style, the Dresden modular collection is a bold take on contemporary design. The sleek, low profile frame is met with grand cloud-like seat cushions to create the statement making structure. The Dresden also balances the expansive seating with an interchangeable side table insert that is offered in walnut, natural, and white lacquer finishes. Grounded on cast stainless steel legs with an elegant brushed finish, this piece's thoughtful composition demonstrates an exceptional opportunity for modern luxury in your home.