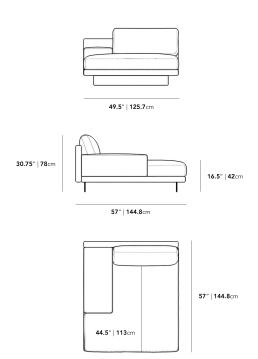

## **Dimensions**

49.5 in x 57 in x 30.75 in (Width x Depth x Height) Seat Height: 16.5 in Seat Depth: 44.5 in

All measurements are approximations.

Assembly Instructions Download