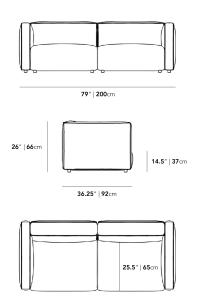

## Dimensions

79 in x 36.25 in x 26 in (Width x Depth x Height) Seat Height: 14.5 in

All measurements are approximations.