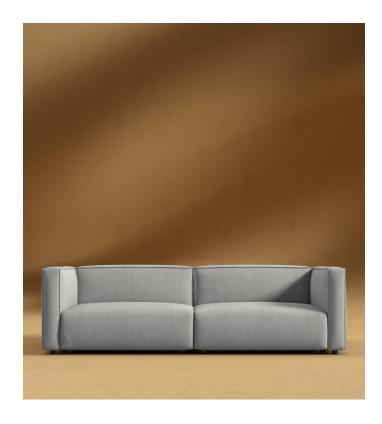

## Arya Modular Loveseat

Recline into a unity of contemporary design and minimalist values with the Arya Modular collection. A plush back and seat elegantly curves inwards, brimming with layers of high-density cushioning. Uncluttered and endlessly inviting, this piece offers a deep seat and angled back to take advantage of a clean design and tempting cushions. The Arya Modular collection embodies the fundamental elements of modern design and effortlessly adds sleekness to any space.

## Details

- Kiln-dried hardwood frame with doweled joints and reinforced corner blocks
- Soft-padded frame made with polyurethane foam wrapped in polyester fiber
- 8 gauge sinuous spring construction
- 3 layer high-density foam cushioning
- Low profile legs
- Includes two arm pieces
- Throw cushions not included
- Medium-Firm Feel (Learn more about our sofa firmness here.)
- Legs require light assembly
- · Connectors not included/compatible for this collection