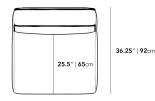

## Dimensions

36.2 in x 35.4 in x 26 in (Width x Depth x Height) Seat Height: 14.5 in All measurements are approximations.

35.5" | 90.2cm