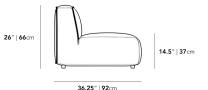

## Dimensions

36.2 in x 35.4 in x 26 in (Width x Depth x Height) Seat Height: 14.5 in All measurements are approximations.

35.5" | 90.2cm