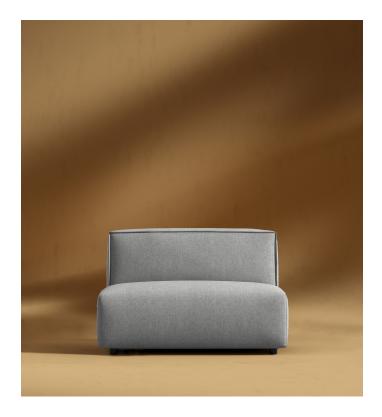

## Arya Armless

Recline into a unity of contemporary design and minimalist values with the Arya Modular collection. A plush back and seat elegantly curves inwards, brimming with layers of high-density cushioning. Uncluttered and endlessly inviting, this piece offers a deep seat and angled back to take advantage of a clean design and tempting cushions. The Arya Modular collection embodies the fundamental elements of modern design and effortlessly adds sleekness to any space.

## Dimensions

36.2 in x 35.4 in x 26 in (Width x Depth x Height) Seat Height: 14.5 in All measurements are approximations.

35.5" | 90.2cm