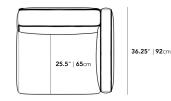

## Dimensions

36.2 in x 39.4 in x 26 in (Width x Depth x Height) Seat Height: 14.5 in All measurements are approximations.

39.5" | 100cm