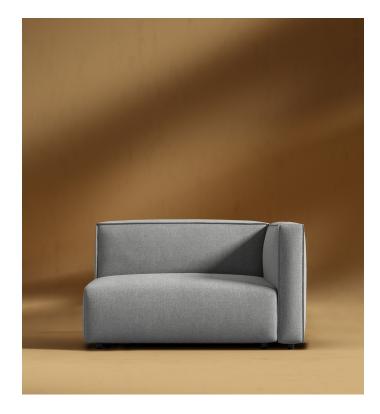

## Arya Right Arm

Recline into a unity of contemporary design and minimalist values with the Arya Modular collection. A plush back and seat elegantly curves inwards, brimming with layers of high-density cushioning. Uncluttered and endlessly inviting, this piece offers a deep seat and angled back to take advantage of a clean design and tempting cushions. The Arya Modular collection embodies the fundamental elements of modern design and effortlessly adds sleekness to any space.

## Dimensions

36.2 in x 39.4 in x 26 in (Width x Depth x Height) Seat Height: 14.5 in All measurements are approximations.

39.5" | 100cm