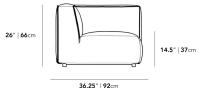

## Dimensions

36.2 in x 39.4 in x 26 in (Width x Depth x Height) Seat Height: 14.5 in All measurements are approximations.

39.5" | 100cm