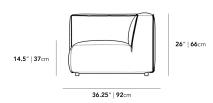

## Dimensions

36.2 in x 39.4 in x 26 in (Width x Depth x Height) Seat Height: 14.5 in All measurements are approximations.