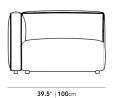

## Dimensions

36.2 in x 39.4 in x 26 in (Width x Depth x Height) Seat Height: 14.5 in All measurements are approximations.