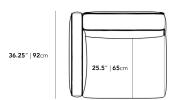

## Dimensions

36.2 in x 39.4 in x 26 in (Width x Depth x Height) Seat Height: 14.5 in All measurements are approximations.