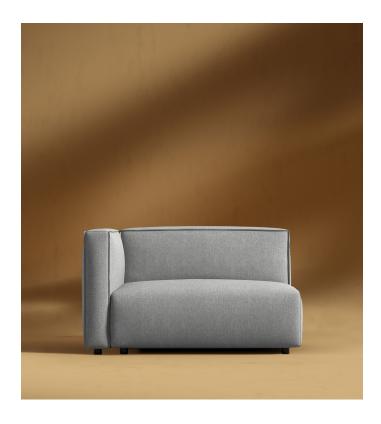

## Arya Left Arm

Recline into a unity of contemporary design and minimalist values with the Arya Modular collection. A plush back and seat elegantly curves inwards, brimming with layers of high-density cushioning. Uncluttered and endlessly inviting, this piece offers a deep seat and angled back to take advantage of a clean design and tempting cushions. The Arya Modular collection embodies the fundamental elements of modern design and effortlessly adds sleekness to any space.

## Dimensions

36.2 in x 39.4 in x 26 in (Width x Depth x Height) Seat Height: 14.5 in All measurements are approximations.