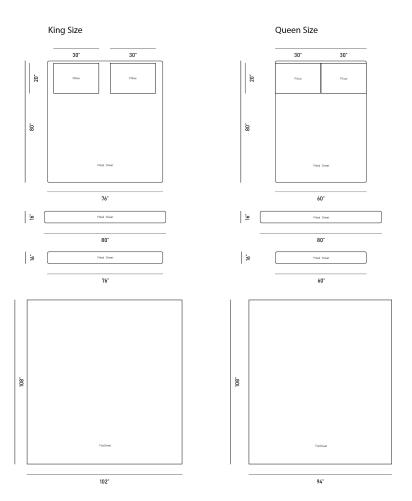

## Dimensions

0 in x 0 in x 0 in (Width x Depth x Height) All measurements are approximations.