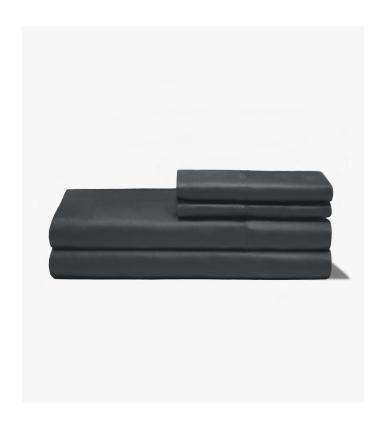

## Organic Bamboo Viscose Sheet Set

Experience restful and revitalizing comfort with the exquisite Rora Bamboo Viscose Sheet set. A sustainable alternative to traditional cotton, our sheets benefit from bamboo™s natural antibacterial and moisture removing properties while remaining a gentle and uncomplicated addition. The refined sateen weave and 300 thread count provide a smooth and incredibly soft feel for the ultimate in sleep comfort. Available in white and charcoal, these irresistibly soft sheets are available as a set to ensure your sleep is as peaceful as can be. The sheet set comes with one fitted sheet, one flat sheet, and two pillowcases.

## Details

- · Set includes 1 fitted sheet, 1 flat sheet, 2 pillowcases
- Super soft organic 100% viscose from bamboo
- Sateen weave
- Hypoallergenic
- Moisture wicking
- Naturally antibacterial
- Easy-care
- Sustainable materials
- · Pillowcases have envelope closure