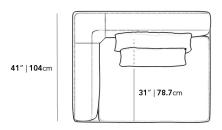

## Dimensions

51 in x 41 in x 25.5 in (Width x Depth x Height) Seat Height: 16.5 in

All measurements are approximations.