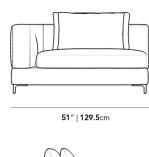

## Dimensions

51 in x 41 in x 25.5 in (Width x Depth x Height) Seat Height: 16.5 in

All measurements are approximations.