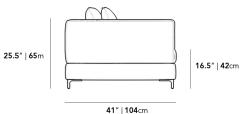

## Dimensions

51 in x 41 in x 25.5 in (Width x Depth x Height) Seat Height: 16.5 in

All measurements are approximations.