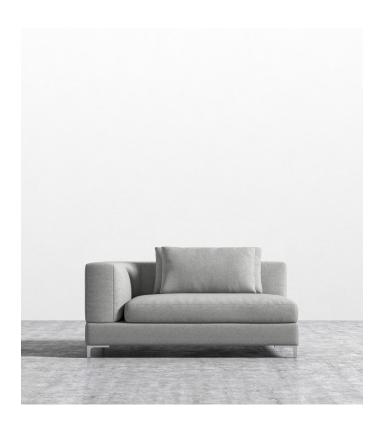

## Antonio Left Arm Corner

European styling and generous proportions give the Antonio a unique and stunning presence. Meticulously structured seams and a low profile are modern and minimalist. High chaise pillow tops create corners of intimacy while low back modules leave living space unobstructed for a feeling of openness. Various configurations of this collection allow for customization to any space.

## Details

- Kiln-dried hardwood frame with doweled joints and reinforced corner blocks
- Soft-padded frame made with polyurethane foam wrapped in polyester fiber
- 8 gauge sinuous spring construction
- 3 layer high-density foam cushioning topped with premium 100% goose feathers
- Double layer back cushions are stitched together
- Connectors are not used with this piece
- Low profile solid stainless steel legs
- Soft Feel (Learn more about our sofa firmness here.)
- Legs require light assembly