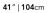

## Dimensions

51 in x 41 in x 25.5 in (Width x Depth x Height) Seat Height: 16.5 in All measurements are approximations.

51″ | 129.5cm

16.5" | 42cm

41" | 104cm