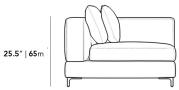

## Dimensions

51 in x 41 in x 25.5 in (Width x Depth x Height) Seat Height: 16.5 in All measurements are approximations.

51″ | 129.5cm

16.5" | 42cm

41" | 104cm