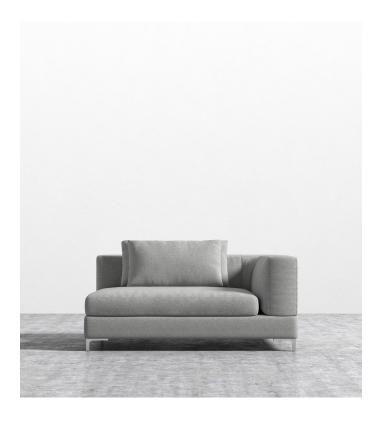

## Antonio Right Arm Corner

European styling and generous proportions give the Antonio a unique and stunning presence. Meticulously structured seams and a low profile are modern and minimalist. High chaise pillow tops create corners of intimacy while low back modules leave living space unobstructed for a feeling of openness. Various configurations of this collection allow for customization to any space.

## Details

- Kiln-dried hardwood frame with doweled joints and reinforced corner blocks
- Soft-padded frame made with polyurethane foam wrapped in polyester fiber
- 8 gauge sinuous spring construction
- 3 layer high-density foam cushioning topped with premium 100% goose feathers
- Double layer back cushions are stitched together
   Connectors are not used with this piece
- Connectors are not used with this piece
- Low profile solid stainless steel legs
  Soft Feel (Learn more about our sofa firmness here.)
- Legs require light assembly