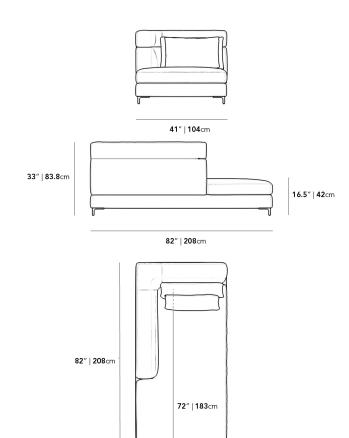

## Dimensions

41 in x 82 in x 33 in (Width x Depth x Height) Seat Height: 16.5 in All measurements are approximations.