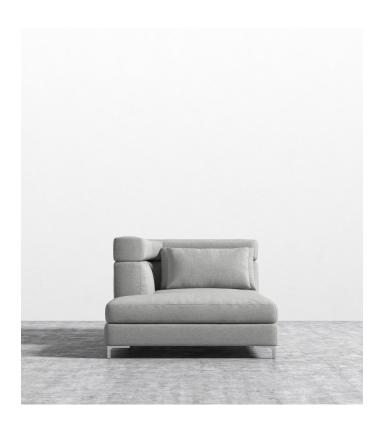

## Antonio Left Arm Chaise - High Back

European styling and generous proportions give the Antonio a unique and stunning presence. Meticulously structured seams and a low profile are modern and minimalist. High chaise pillow tops create corners of intimacy while low back modules leave living space unobstructed for a feeling of openness. Various configurations of this collection allow for customization to any space.