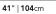

### Dimensions

40.6 in x 40.6 in x 26 in (Width x Depth x Height) Seat Height: 16.5 in All measurements are approximations.

**41**″ | **104**cm

16.5" | 42cm