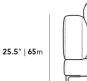

### Dimensions

40.6 in x 40.6 in x 26 in (Width x Depth x Height) Seat Height: 16.5 in All measurements are approximations.

**41**″ | **104**cm

16.5" | 42cm