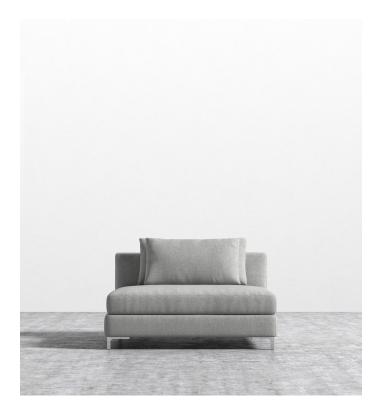

# Antonio Armless

European styling and generous proportions give the Antonio a unique and stunning presence. Meticulously structured seams and a low profile are modern and minimalist. High chaise pillow tops create corners of intimacy while low back modules leave living space unobstructed for a feeling of openness. Various configurations of this collection allow for customization to any space.

#### Details

Kiln-dried hardwood frame with doweled joints and reinforced corner blocks

• Soft-padded frame made with polyurethane foam wrapped in polyester fiber

8 gauge sinuous spring construction

\* 3 layer high-density foam cushioning topped with premium 100% goose feathers

Double layer back cushions are stitched together

#### •

Connectors are not used with this piece

- Low profile solid stainless steel legs
- Soft Feel (Learn more about our sofa firmness here.)
- Legs require light assembly