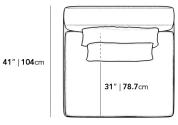

### Dimensions

40.6 in x 40.6 in x 26 in (Width x Depth x Height) Seat Height: 16.5 in All measurements are approximations.

**41**″ | **104**cm

16.5" | 42cm