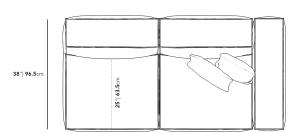

## Dimensions

74 in x 38 in x 25 in (Width x Depth x Height) Seat Height: 14.8 in Arm Height: 20 in All measurements are approximations.