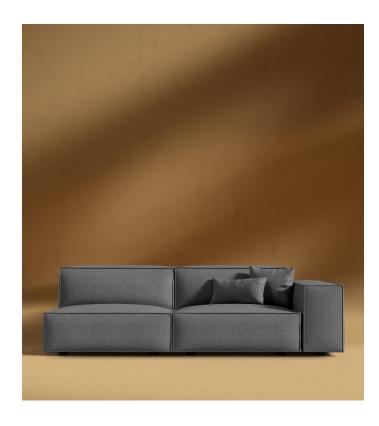

## Porter Right Arm Two Seater

The Porter Right Arm Two Seater is a simple structured seat with boxy flare and a low-set profile. Square armrests are made like a side table, while an elevated backrest provides ample lean-back support. High-density foam cushioning is nicely rounded and perfectly firm. Detailed pipe stitching around the edges finishes the modern design that can be combined with other Porter Modular pieces to create your perfect sectional.

## Dimensions

74 in x 38 in x 25 in (Width x Depth x Height) Seat Height: 14.8 in Arm Height: 20 in All measurements are approximations.