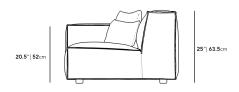

## Dimensions

74 in x 38 in x 25 in (Width x Depth x Height) Seat Height: 14.8 in Arm Height: 20 in All measurements are approximations.