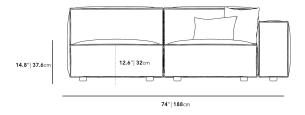

## Dimensions

74 in x 38 in x 25 in (Width x Depth x Height) Seat Height: 14.8 in Arm Height: 20 in All measurements are approximations.