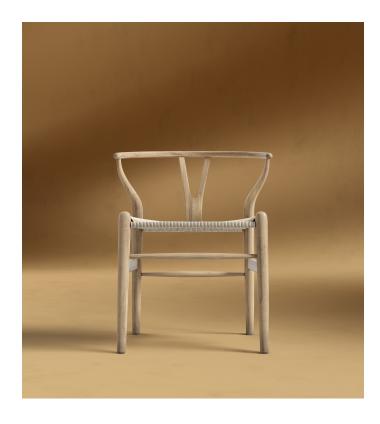

## Wishbone Chair

The Wishbone Chair is a premium reproduction of one of the most classic designs from the mid-century modern era. A rare combination of natural and practical, its misleadingly complex construction stems from the designer's extensive knowledge of wood. The fluid lines and minimalist style create an airy feel while the Y-back creates a truly organic impression. The curving top rail and tapered legs are stunning additions to the comfortably flexible yet sturdy woven seat.

## Details

This premium Rove Concepts reproduction features:

- Available in solid ash wood with natural, ebony or walnut finish or solid beech wood with painted lacquer finish
- Solid wood backrest/armrest without finger joints
- Wood treated with wood-wax oil
- $\bullet$   $\;$  Seat hand woven with durable paper cord, available in Natural or Ebony
- Please note this design includes a removable metal tag. Exercise caution when removing the tags, as the adhesive may be harder to remove on wood surfaces.