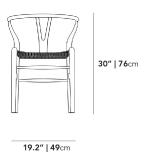

## Dimensions

21.4 in x 20.4 in x 30 in (Width x Depth x Height) Seat Height: 17.7 in Seat Depth: 15.7 in

All measurements are approximations.