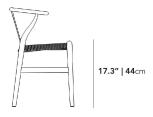

## Dimensions

21.4 in x 20.4 in x 30 in (Width x Depth x Height) Seat Height: 17.7 in Seat Depth: 15.7 in

All measurements are approximations.