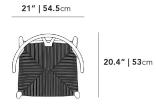

## Dimensions

21.4 in x 20.4 in x 30 in (Width x Depth x Height) Seat Height: 17.7 in Seat Depth: 15.7 in

All measurements are approximations.