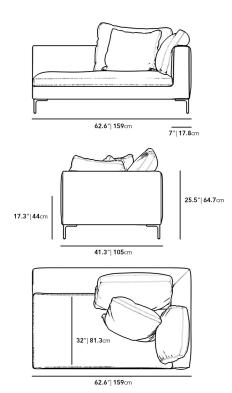

## Dimensions

62.6 in x 41.2 in x 25.5 in (Width x Depth x Height) Seat Height: 17.3 in All measurements are approximations.