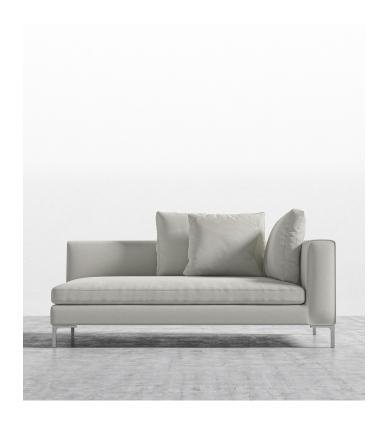

## Hugo Right Arm Two Seater

This head turning two seater blends traditional style and comfort with modern industrial technique. Use on its own or combine with other pieces from the Hugo Collection for a stunning assembly. With generous width and seat depth, the delicate but strong supportive legs create the illusion of floating. Unwinding with Hugo will surely bring you up to cloud nine.

## Details

- Kiln-dried hardwood frame with doweled joints and reinforced corner blocks
- Soft-padded frame made with polyurethane foam wrapped in polyester fiber
- 8 gauge sinuous spring construction
- 3 layer eco-friendly high-density foam cushioning topped with premium 100% goose feathers
- Includes 3 throw cushions and connector
- Slanted backrest for increased comfort
- Solid stainless steel legs available in chrome, matte black, or rose gold finish
- Medium-Firm Feel (Learn more about our sofa firmness here.)
- Legs require light assembly