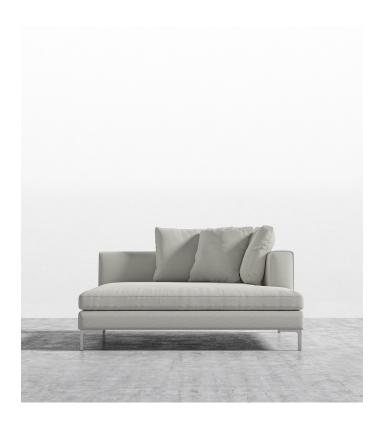

## Hugo Right Arm Chaise

This head turning chaise blends traditional style and comfort with modern industrial technique. Use on its own or combine with other pieces from the Hugo Collection for a stunning assembly. With generous width and seat depth, the delicate but strong supportive legs create the illusion of floating. Unwinding with Hugo will surely bring you up to cloud nine.

## Details

- Kiln-dried hardwood frame with doweled joints and reinforced corner blocks
- Soft-padded frame made with polyurethane foam wrapped in polyester fiber
- 8 gauge sinuous spring construction
- 3 layer eco-friendly high-density foam cushioning topped with premium 100% goose feathers
- Includes 4 throw cushions and connector
- Slanted backrest for increased comfort
- Solid stainless steel legs available in chrome, matte black, or rose gold finish
- Medium-Firm Feel (Learn more about our sofa firmness here.)
- Legs require light assembly