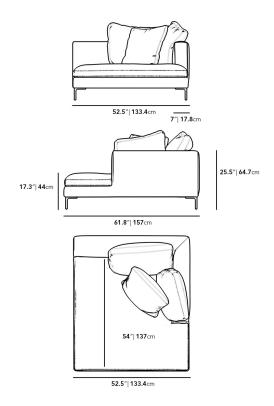

## Dimensions

52.5 in x 61.8 in x 25.5 in (Width x Depth x Height) Seat Height: 17.3 in All measurements are approximations.