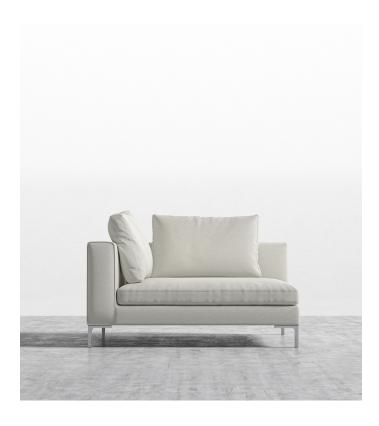

## Hugo Left Arm Corner

This head turning corner seat blends traditional style and comfort with modern industrial technique. Use on its own or combine with other pieces from the Hugo Collection for a stunning assembly. With generous width and seat depth, the delicate but strong supportive legs create the illusion of floating. Unwinding with Hugo will surely bring you up to cloud nine.

## Details

- Kiln-dried hardwood frame with doweled joints and reinforced corner blocks
- Soft-padded frame made with polyurethane foam wrapped in polyester fiber
- 8 gauge sinuous spring construction
- 3 layer eco-friendly high-density foam cushioning topped with premium 100% goose feathers
- Includes 2 throw cushions and connector
- Slanted backrest for increased comfort
- Solid stainless steel legs available in chrome, matte black, or rose gold finish
- Medium-Firm Feel (Learn more about our sofa firmness here.)
- Legs require light assembly