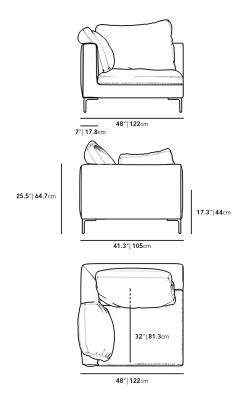

## Dimensions

48 in x 41.3 in x 25.5 in (Width x Depth x Height)

Seat Height: 17.3 in Seat Depth: 32 in Arm Height: 25.5 in

All measurements are approximations.