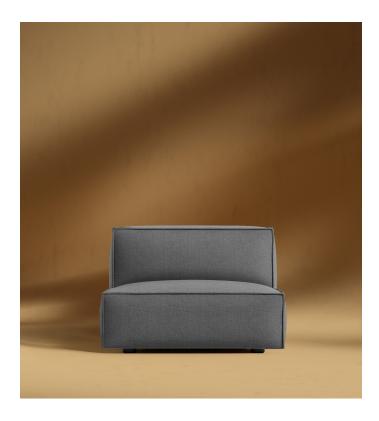

## **Porter Armless**

The Porter is a structured armless seat with boxy flare and a low-set profile. An elevated back rest provides ample lean-back support, while high-density foam cushioning is nicely rounded and perfectly firm. Detailed pipe stitching around the edges finishes the modern design that can be combined with other Porter Modular pieces to create your perfect sectional.

## Details

Kiln-dried hardwood frame with doweled joints and reinforced corner blocks

Soft-padded frame made with polyurethane foam wrapped in polyester fiber

- 8 gauge sinuous spring construction
- 3 layer eco-friendly high-density foam cushioning
  Medium-Firm Feel (Learn more about our sofa firmness
- Medium-Firm Feel (Learn more about our sofa firmness here.)
  Legs require light assembly