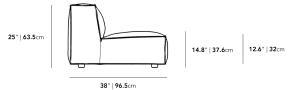

## Dimensions

32 in x 38 in x 24.4 in (Width x Depth x Height) Seat Height: 14.5 in Seat Depth: 25 in All measurements are approximations.

roveconcepts.com • 225-34 West 7th Ave, Vancouver, BC, Canada V5Y 1L6 • 1.800.705.6217