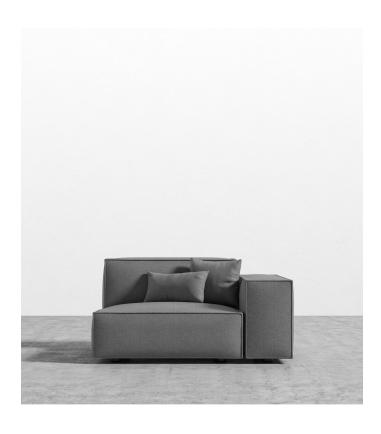

## Porter Right Arm Corner

The Porter is a simple structured corner seat with boxy flare and a low-set profile. Square arm rests are made like a side table, while an elevated back rest provides ample lean-back support. High-density foam cushioning is nicely rounded and perfectly firm. Detailed pipe stitching around the edges finishes the modern design that can be combined with other Porter Modular pieces to create your perfect sectional.

## Details

- Kiln-dried hardwood frame with doweled joints and reinforced corner blocks
- Soft-padded frame made with polyurethane foam wrapped in polyester fiber
- 8 gauge sinuous spring construction
- 3 layer eco-friendly high-density foam cushioning
- Includes 2 feather filled throw cushions
- Medium-Firm Feel (Learn more about our sofa firmness here.)
- Legs require light assembly