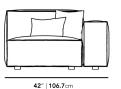

## Dimensions

42 in x 38 in x 25 in (Width x Depth x Height) Seat Height: 15 in Arm Height: 20.5 in All measurements are approximations.