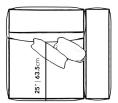

## Dimensions

42 in x 38 in x 25 in (Width x Depth x Height) Seat Height: 15 in Arm Height: 20.5 in All measurements are approximations.