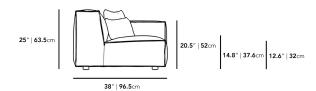

## Dimensions

42 in x 38 in x 25 in (Width x Depth x Height) Seat Height: 15 in Arm Height: 20.5 in All measurements are approximations.